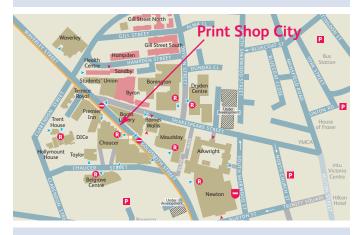

### Where to find us

#### **City Campus:**

While

you wait

Room 0702 Chaucer (near the NTU tram stop) **Tel:** 0115 848 2545 **Email:** ITS.PrintServicesCity@ntu.ac.uk

Clifton Campus: Room 006 DH Lawrence (next to The Point) Tel: 0115 848 3102 Email: ITS.PrintServicesClifton@ntu.ac.uk

#### Where to find us:

City Campus: Chaucer – Room 0702 Tel: 0115 848 2545 Email: ITS.PrintServicesCity@ntu.ac.uk

Clifton Campus: DH Lawrence – Room 006 Tel: 0115 848 3102 Email: ITS.PrintServicesClifton@ntu.ac.uk www.ntu.ac.uk/printshop www.facebook.com/ntuprintshop