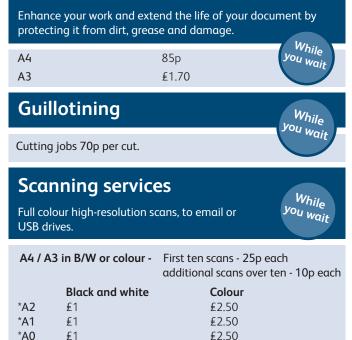

#### **Computer services**

#### Digital black and white and colour printing direct from your CD, USB or memory card. Supported software:

- Adobe: Acrobat, Illustrator, InDesign, Photoshop
- Microsoft: Excel, Powerpoint, Project, Publisher, Word

| CD burning | 50p |
|------------|-----|
| Blank CD   | 75p |

#### Laminating



#### f NTUPrintShop

Like NTU Print Shop on Facebook and receive exclusive promotions, discount codes and all the latest news and updates.

Outside of term time, the Print Shop may close for lunch. The times may vary, so please contact the shop or check our Facebook page for any updates.

Please note that whilst the University has taken all reasonable steps to ensure the accuracy of the content within this leaflet at the time of printing, the University reserves the right to remove, vary or amend the content of the leaflet at any time. For avoidance of doubt, the information provided within the content of this leaflet is for guidance purposes.

### Where to find us

#### **City Campus:**

While

you wait

Room 0702 Chaucer (near the NTU tram stop) **Tel:** 0115 848 2545 **Email:** ITS.Pr