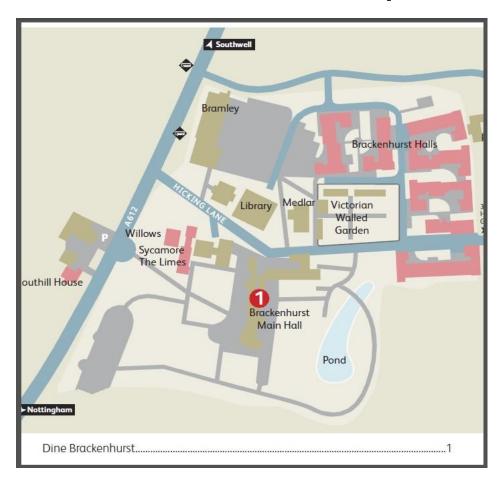

## **Guide to the Brackenhurst Campus Outlet**

- Serving breakfast and lunch, 8.30 –
   2.30 Monday Friday (term time only, lunch served until 2.00 pm)
- Silver food for life accredited menusensuring high animal welfare standards, a range of organic produce and nutritionally balanced meals.
- All food freshly prepared each day by our dedicated team of chefs.