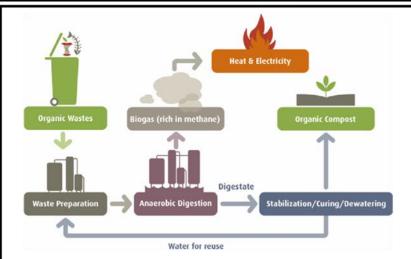

Last year, NTU sent 115 tonnes of waste that would have ended up in landfill to a bio-digester to create green energy.

We offer a range of dishes for different dietary requirements including vegetarian, vegan, gluten-free and halal. Look out for the symbols on our menus.